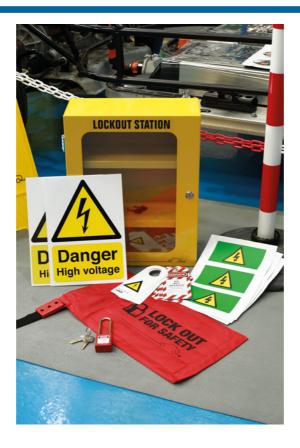

## **Lockout Management Station Kit**

Lockout management station kit including padlock, hasp, safety signage and lockout bag. Allows tags and padlocks to be assigned per trained technician and accountability to be adhered to. Addition of lock out hasp ensures that no interference to assigned technicians vehicle should occur. Ideal for any large bodyshop/workshop with multiple trained technicians working on Hybrid/EV vehicles.

## Additional Information

- Lockable wall mounted, lockout management station with adjustable shelves provides a safe and secure storage facility for electric and hybrid vehicle key and MSD (manual service disconnent) units to prevent accidental activation of HV systems while performing service and repair. Size: 360 x 450 x 155mm.
- High visibility safety lockout bag with lockable strap to prevent unauthorised access. Ideal for locking away vehicle keys, EV MSD's (Manual Service Disconnect switches) etc. to ensure accidental activation of high voltage systems is not possible. Size: 440 x 245mm.
- 76mm long shackle, non conductive nylon bodied lockout padlock (with two coded keys), for preventing accidental activation of, or access to high voltage systems. A pack of 12 reusable, self adhesive high voltage labels (150 x 75mm) for indicating high voltage parts of the vehicle. High voltage sign (2pc) to inform employees/customers of high voltage risk.
- A pack of 10 lockout tags, providing safety warning with self-adhesive overlay on back of tag, allowing for authorised employee name to be written. A pack of 10 Hybrid/EV warning sign (for hanging on internal rear view mirror or steering wheels), designed to serve as a warning that vehicle is EV or hybrid.