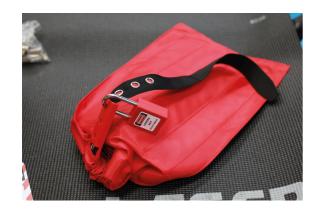

## Additional Information

- Lockable wall mounted, lockout management station with adjustable shelves provides a safe and secure storage facility for electric and hybrid vehicle key and MSD (manual service disconnent) units to prevent accidental activation of HV systems while performing service and repair. Size: 360 x 450 x 155mm.
- High visibility safety lockout bag with lockable strap to prevent unauthorised access. Ideal for locking away vehicle keys, EV MSD's (Manual Service Disconnect switches) etc. to ensure accidental activation of high voltage systems is not possible. Size: 440 x 245mm.
- 76mm long shackle, non conductive nylon bodied lockout padlock (with two coded keys), for preventing accidental activation of, or access to high voltage systems. A pack of 12 reusable, self adhesive high voltage labels (150 x 75mm) for indicating high voltage parts of the vehicle. High voltage sign (2pc) to inform employees/customers of high voltage risk.
- A pack of 10 lockout tags, providing safety warning with self-adhesive overlay on back of tag, allowing for authorised employee name to be written. A pack of 10 Hybrid/EV warning sign (for hanging on internal rear view mirror or steering wheels), designed to serve as a warning that vehicle is EV or hybrid.