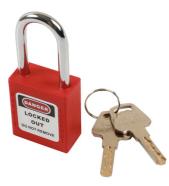

## Additional Information

- Lockable wall mounted, lockout management station with adjustable shelves provides a safe and secure storage facility for electric and hybrid vehicle key and MSD (manual service disconnent) units to prevent accidental activation of HV systems while performing service and repair. Size: 360 x 450 x 155mm.
- High visibility safety lockout bag with lockable strap to prevent unauthorised access. Ideal for locking away vehicle keys, EV MSD's (Manual Service Disconnect switches) etc. to ensure accidental activation of high voltage systems is not possible. Size: 440 x 245mm.
- 76mm long shackle, non conductive nylon bodied lockout padlock (with two coded keys), for preventing accidental activation of, or access to high voltage systems. A pack of 12 reusable, self adhesive high voltage labels (150 x 75mm) for indicating high voltage parts of the vehicle. High voltage sign (2pc) to inform employees/customers of high voltage risk.
- A pack of 10 lockout tags, providing safety warning with self-adhesive overlay on back of tag, allowing for authorised employee name to be written. A pack of 10 Hybrid/EV warning sign (for hanging on internal rear view mirror or steering wheels), designed to serve as a warning that vehicle is EV or hybrid.