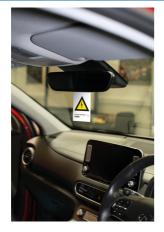

## Additional Information

- Lockable wall mounted, lockout management station with adjustable shelves provides a safe and secure storage facility for electric and hybrid vehicle key and MSD (manual service disconnent) units to prevent accidental activation of HV systems while performing service and repair. Size: 360 x 450 x 155mm.
- High visibility safety lockout bag with lockable strap to prevent unauthorised access. Ideal for locking away vehicle keys, EV MSD's (Manual Service Disconnect switches) etc. to ensure accidental activation of high voltage systems is not possible. Size: 440 x 245mm.
- 76mm long shackle, non conductive nylon bodied lockout padlock (with two coded keys), for preventing accidental activation of, or access to high voltage systems. A pack of 12 reusable, self adhesive high voltage labels (150 x 75mm) for indicating high voltage parts of the vehicle. High voltage sign (2pc) to inform employees/customers of high voltage risk.
- A pack of 10 lockout tags, providing safety warning with self-adhesive overlay on back of tag, allowing for authorised employee name to be written. A pack of 10 Hybrid/EV warning sign (for hanging on internal rear view mirror or steering wheels), designed to serve as a warning that vehicle is EV or hybrid.