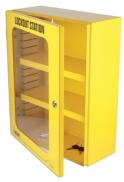

## Additional Information

- Lockable wall mounted, lockout management station with adjustable shelves provides a safe and secure storage facility for electric and hybrid vehicle key and MSD (manual service disconnent) units to prevent accidental activation of HV systems while performing service and repair. Size: 360 x 450 x 155mm.
- High visibility safety lockout bag with lockable strap to prevent unauthorised access. Ideal for locking away vehicle keys, EV MSD's (Manual Service Disconnect switches) etc. to ensure accidental activation of high voltage systems is not possible. Size: 440 x 245mm.
- 76mm long shackle, non conductive nylon bodied lockout padlock (with two coded keys), for preventing accidental activation of, or access to high voltage systems. A pack of 12 reusable, self adhesive high voltage labels (150 x 75mm) for indicating high voltage parts of the vehicle. High voltage sign (2pc) to inform employees/customers of high voltage risk.
- A pack of 10 lockout tags, providing safety warning with self-adhesive overlay on back of tag, allowing for authorised employee name to be written. A pack of 10 Hybrid/EV warning sign (for hanging on internal rear view mirror or steering wheels), designed to serve as a warning that vehicle is EV or hybrid.