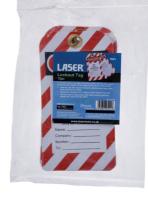

## Additional Information

- Lockable wall mounted, lockout management station with adjustable shelves provides a safe and secure storage facility for electric and hybrid vehicle key and MSD (manual service disconnent) units to prevent accidental activation of HV systems while performing service and repair. Size: 360 x 450 x 155mm.
- High visibility safety lockout bag with lockable strap to prevent unauthorised access. Ideal for locking away vehicle keys, EV MSD's (Manual Service Disconnect switches) etc. to ensure accidental activation of high voltage systems is not possible. Size: 440 x 245mm.
- 76mm long shackle, non conductive nylon bodied lockout padlock (with two coded keys), for preventing accidental activation of, or access to high voltage systems. A pack of 12 reusable, self adhesive high voltage labels (150 x 75mm) for indicating high voltage parts of the vehicle. High voltage sign (2pc) to inform employees/customers of high voltage risk.
- A pack of 10 lockout tags, providing safety warning with self-adhesive overlay on back of tag, allowing for authorised employee name to be written. A pack of 10 Hybrid/EV warning sign (for hanging on internal rear view mirror or steering wheels), designed to serve as a warning that vehicle is EV or hybrid.